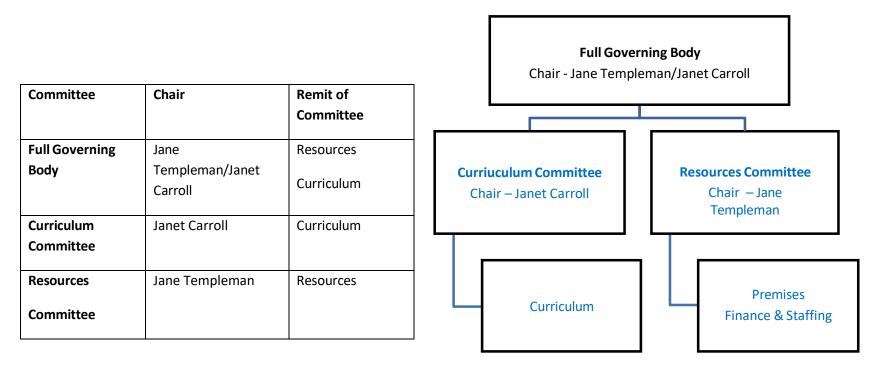

| Nothing Declared                                                                                                                                |
| Mrs Gemma Hall              | Nothing Declared                                              | Chair of Governors – Danetree<br>Primary School, West Ewell    | Nothing Declared                                                                                                                                |

| Mr David Dennis | Nothing Declared | Nothing Declared | Nothing Declared |
|-----------------|------------------|------------------|------------------|
|                 |                  |                  |                  |

## **DORCHESTER PRIMARY SCHOOL**

## **GOVERNANCE INFORMATION**

# **Structure and Remit Information**